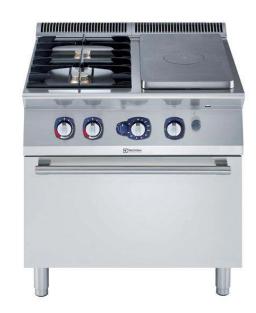

# Modular Cooking Range Line 700XP Gas Solid Top on Gas Oven with 2 Burners

| ITEM #  |  |  |
|---------|--|--|
| MODEL # |  |  |
| NAME #  |  |  |
| SIS #   |  |  |
| AIA#    |  |  |

371009 (E7STGH30G0)

700XP GAS SOLID TOP ON GAS OVEN WITH 2 BURNERS - LPG/NATURAL GAS

#### Main Features

- Gas heated, 3.8 kW central burner, solid top.
- Durable cast iron cooking plate, easy to clean.
- The center of the plate can reach a maximum temperature of 500 °C while decreasing outwards.
- Central burner with optimized combustion, flame failure device and protected pilot light.
- Temperature gradients to satisfy different cooking needs, provided over the whole plate thanks to the temperature fine-tuning by zone.
- Various sizes of pans can be used at the same time due to large surface area with no intermediate sectors.
- Pans can easily be moved from one area to another without lifting.
- Base compartment consists of a gas heated standard oven with stainless steel burners and self stabilizing flame positioned beneath the base plate. Stainless steel oven chamber to have 3 levels of runners to accomodate 2/1 GN shelves (2 steam pans) and ribbed enamelled steel base plate.
- Oven thermostat adjustable from 110 °C to 270 °C.
- Burners with optimized combustion interchangeable on site.
- Flame failure device on each burner protects against gas leakage when accidental extinguishing of the flame occurs.
- All major compartments located in front of unit for ease of maintenance.