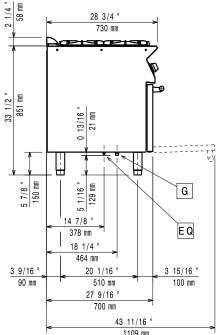

## Construction

- All exterior panels in Stainless Steel with Scotch Brite finishing.
- One piece pressed 1.5 mm work top in Stainless steel
- Model has right-angled side edges to allow flush fitting joints between units, eliminating gaps and possible dirt traps.
- IPX4 water resistance certification.