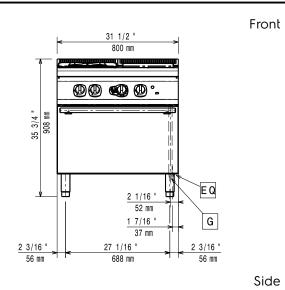

## Construction

- All exterior panels in Stainless Steel with Scotch Brite finishing.
- One piece pressed 1.5 mm work top in Stainless steel
- Model has right-angled side edges to allow flush fitting joints between units, eliminating gaps and possible dirt traps.
- IPX4 water resistance certification.