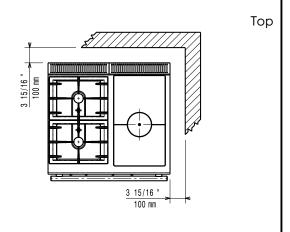

#### Main Features

- Gas heated, 3.8 kW central burner, solid top.
- Durable cast iron cooking plate, easy to clean.
- The center of the plate can reach a maximum temperature of 500 °C while decreasing outwards.
- Central burner with optimized combustion, flame failure device and protected pilot light.
- Temperature gradients to satisfy different cooking needs, provided over the whole plate thanks to the temperature fine-tuning by zone.
- Various sizes of pans can be used at the same time due to large surface area with no intermediate sectors.
- Pans can easily be moved from one area to another without lifting.
- Base compartment consists of a gas heated standard oven with stainless steel burners and self stabilizing flame positioned beneath the base plate. Stainless steel oven chamber to have 3 levels of runners to accomodate 2/1 GN shelves (2 steam pans) and ribbed enamelled steel base plate.
- Oven thermostat adjustable from 110 °C to 270 °C.
- Burners with optimized combustion interchangeable on site.
- Flame failure device on each burner protects against gas leakage when accidental extinguishing of the flame occurs.
- All major compartments located in front of unit for ease of maintenance.